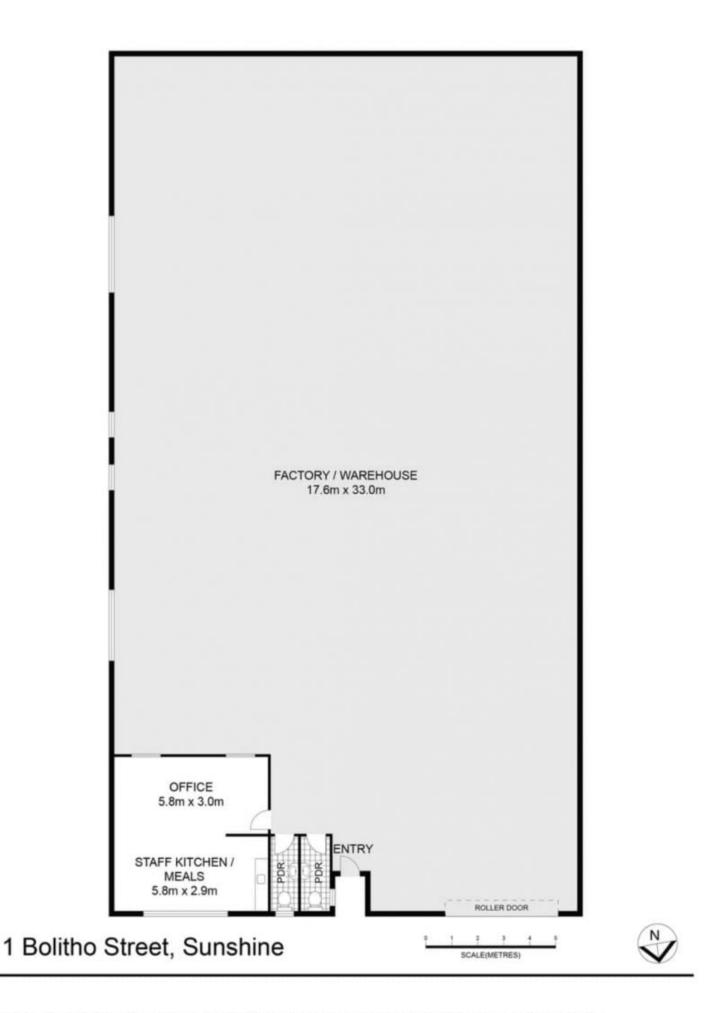

Key Features Include:

- Office: 50m2\*
- Warehouse: 550m2\*
- Total Area: 600m2\*
- Amenities Include: Kitchen, Two (2) WCs
- Clear Span Warehouse + Motorised Roller Door

For full version visit the website