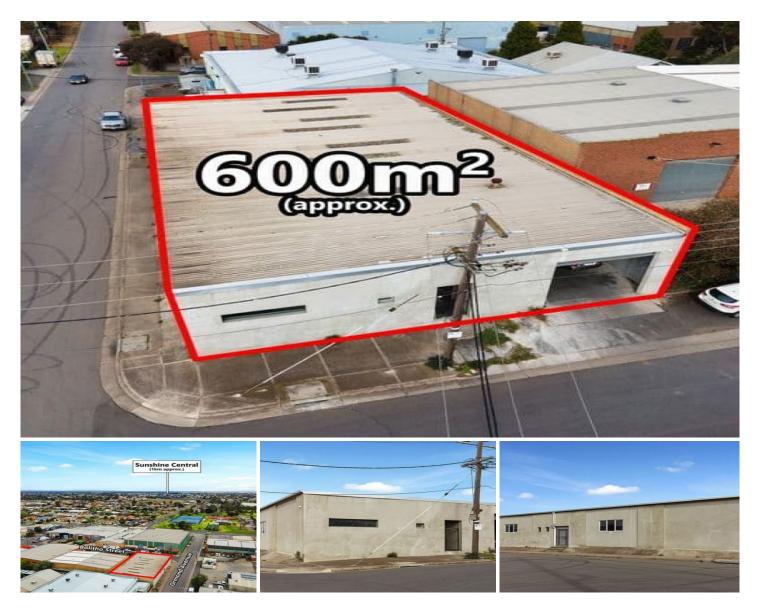

## **1 Bolitho Street Sunshine VIC**

Rosin Smyth & Partners is excited to offer 1 Bolitho Street, Sunshine for sale via Public Auction on Thursday the 31st October 2024 at 2:00pm.

Positioned on the corner of Bolitho Street and Ormond Avenue, this property offers an exceptional opportunity for investors situated within Sunshine's industrial precinct.

Key Features Include:

- Office: 50m2\*
- Warehouse: 550m2\*
- Total Area: 600m2\*
- Amenities Include: Kitchen, Two (2) WCs
- Clear Span Warehouse + Motorised Roller Door

For full version visit the website

Type Price Building Size : 600 sqm

- : Industrial
- : Contact Agent

: https://www.rosinsmyth.com.au/8148100

View

Martin Smyth 9695 5999

https://www.rosinsmyth.com.au

DISCLAIMER : ALL DIMENSIONS ARE AN APPROXIMATION ONLY AND NO GUARANTEE IS GIVEN WITH RESPECT TO ACCURACY.