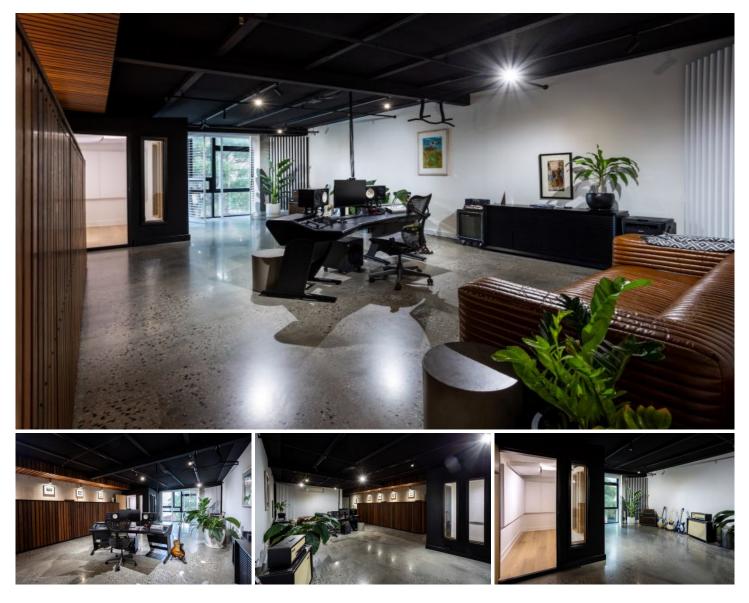

## 115/87 Gladstone Street South Melbourne VIC

Nestled in South Melbourne's sought-after Industry Business Hub, this New York industrial-style office suite offers a unique, private environment ideal for a variety of professional uses. The space features premium industrial finishes such as polished concrete floors and exposed concrete walls. With a private kitchenette and discreet atmosphere, this office suite provides both style and functionality for any business seeking a quiet, modern workspace.

Key Features:

- Area: 82 m2\*

- Sold as Vacant Possession or subject to a short-term lease (3-6 months)

Type Price Building Size : 82 sqm View

: Offices : Contact Agent

: https://www.rosinsmyth.com.au/8136744