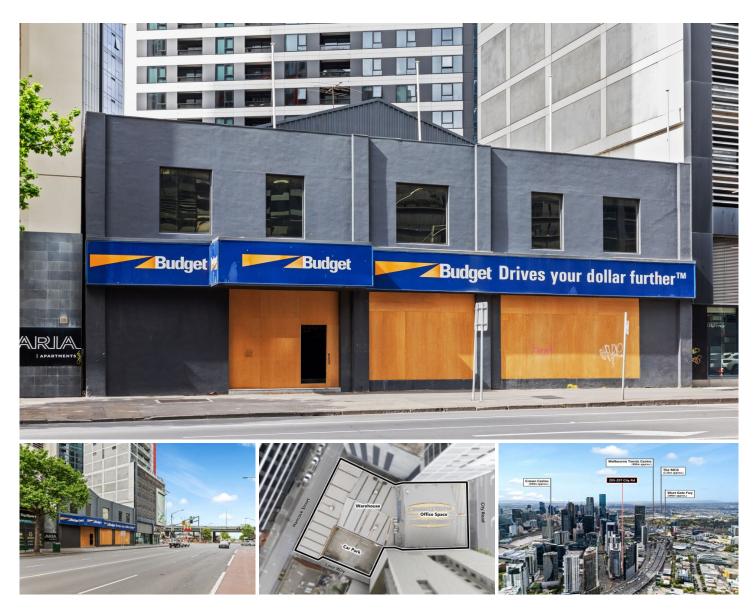

## **ROSIN SMYTH**

## 293-297 City Road Road Southbank VIC

Rosin Smyth & Partners is excited to offer a rare opportuning to lease 293-297 City Road, Southbank. Formerly budget car rental, this space is positioned on the bustling City Road in Southbank, making it an ideal location for those seeking high visibility. With a total area of 1,353 m2\*, this property boasts a high clearance warehouse, showroom area, and a first floor office space.

Property is ideal for storage, but has the potential to be refurbished, with upgrades negotiable depending on the agreed rental terms and the specific use of the space.

## Key Features:

- Warehouse Area: 599 m2\*- Showroom Area: 377 m2\*

8 🚘

Type : Industrial Price : Contact Agent Building Size : 1353 sqm

View: https://www.rosinsmyth.com.au/8135214

Martin Smyth 9695 5999

For full version visit the website