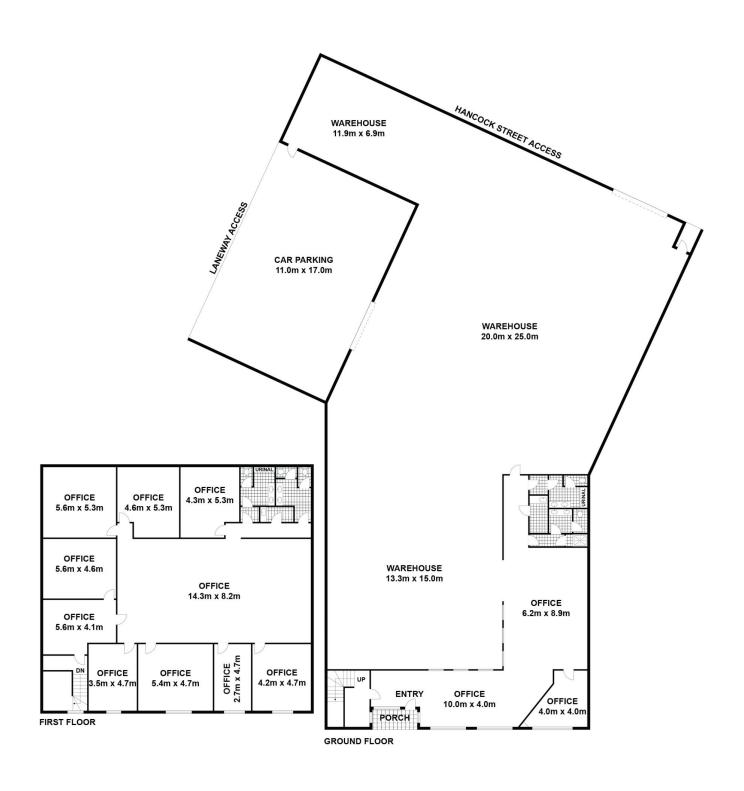

## Key Features:

- Warehouse Area: 599 m2\*- Showroom Area: 377 m2\*

8 🚘

Type : Industrial Price : Contact Agent Building Size : 1353 sqm

View: https://www.rosinsmyth.com.au/8135214

Martin Smyth 9695 5999

For full version visit the website

293-297 City Road, Southbank

0 1 2 3 4 SCALE(METRES)