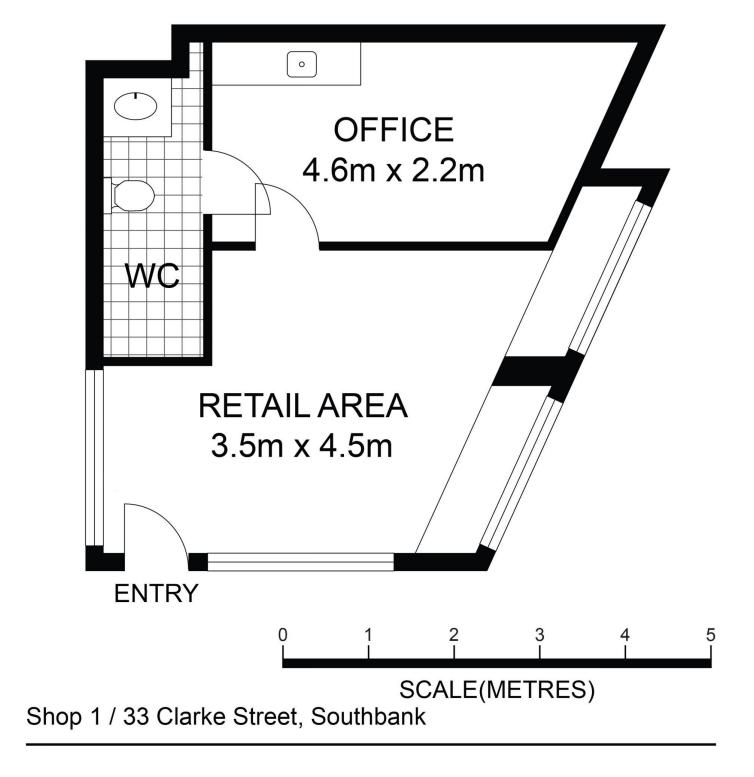

Type : Retail
Price : Contact Agent
Building Size : 38 sqm

View: https://www.rosinsmyth.com.au/8132171

Massimo Smyth 9695 5999

For full version visit the website