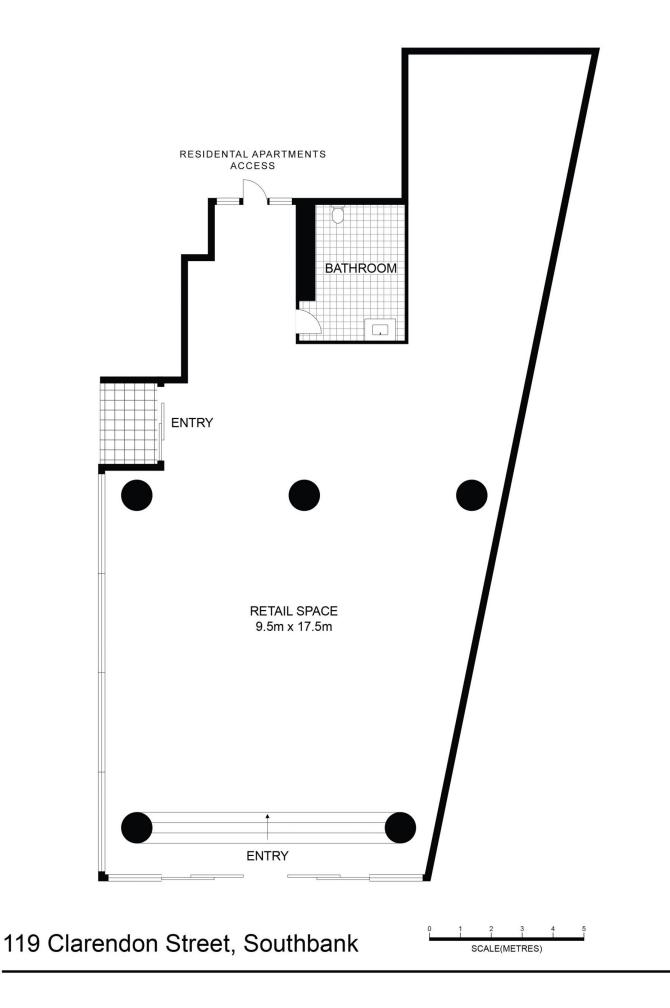

Key Features:

- Area 185 m2\*
- Prominent corner position on main road
- Open plan design suitable for a range of uses

Type Price Building Size : 185 sqm View

- : Retail : Contact Agent
- : https://www.rosinsmyth.com.au/8112314