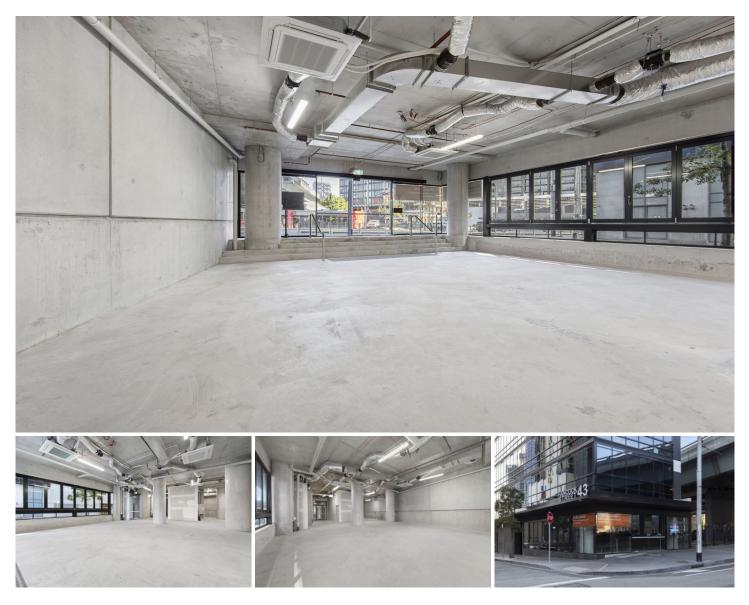

## **119 Clarendon Street Southbank VIC**

Rosin Smyth & Partners is pleased to present Ground Floor / 119 Clarendon Street, Southbank, positioned at the base of the highly regarded 'Stature' mixed use building, now available for lease.

Located on the corner of Clarendon and Hancock Streets, and opposite McDonalds and BP, this property is perfectly positioned to gain maximum exposure by the massive volume of local residents, as well as pedestrians and vehicles passing by.

Key Features:

- Area 185 m2\*
- Prominent corner position on main road
- Open plan design suitable for a range of uses

Type Price Building Size : 185 sqm View

- : Retail : Contact Agent
- : https://www.rosinsmyth.com.au/8112314