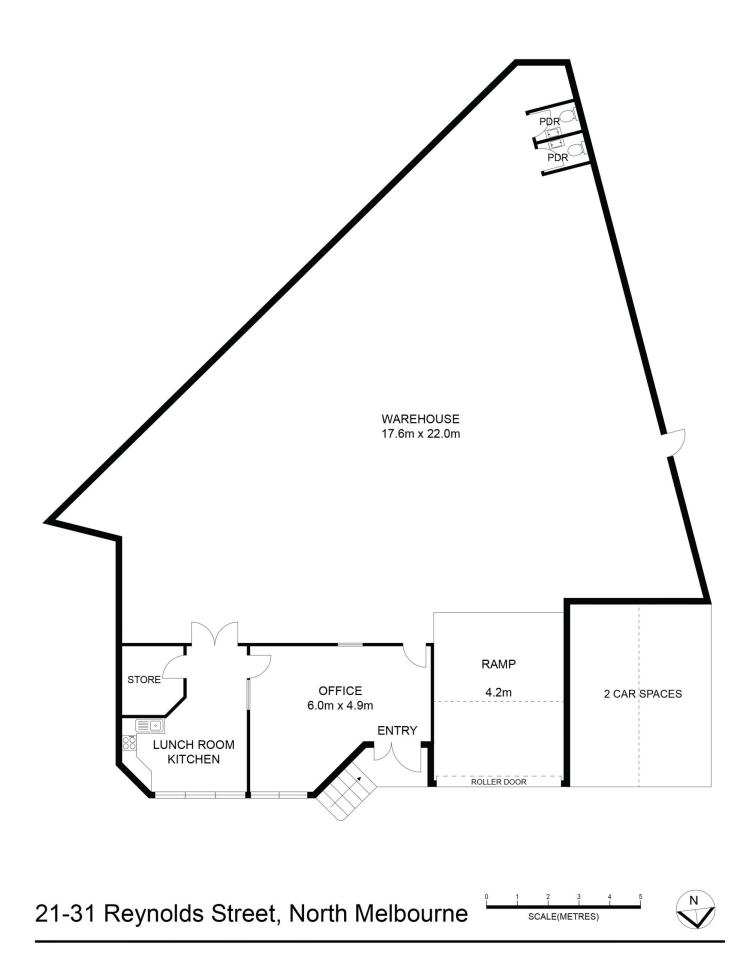

## 21-31 Reynolds Street North Melbourne VIC

- CLEAR SPAN DESIGN
- TOTAL AREA 423 M2\* APPROX
- ROLLER DOOR ACCESS FROM FRONT
- SEPARATE OFFICE AREA
- FULLY AIR CONDITIONED
- WIDE FRONTAGE 24.75 M
- SIDE CARPARK AREA
- SPECIAL USE ZONE
- EXCELLENT AMENITIES

- ADJACENT TO THE ARDEN URBAN RENEWAL PROJECT

For any additional information please contact Martin Smyth 0411 744 000

2 🖨

- Туре Building Size : 423 sqm Land Size View
  - : Industrial

  - : 423 sqm

: https://www.rosinsmyth.com.au/8082258