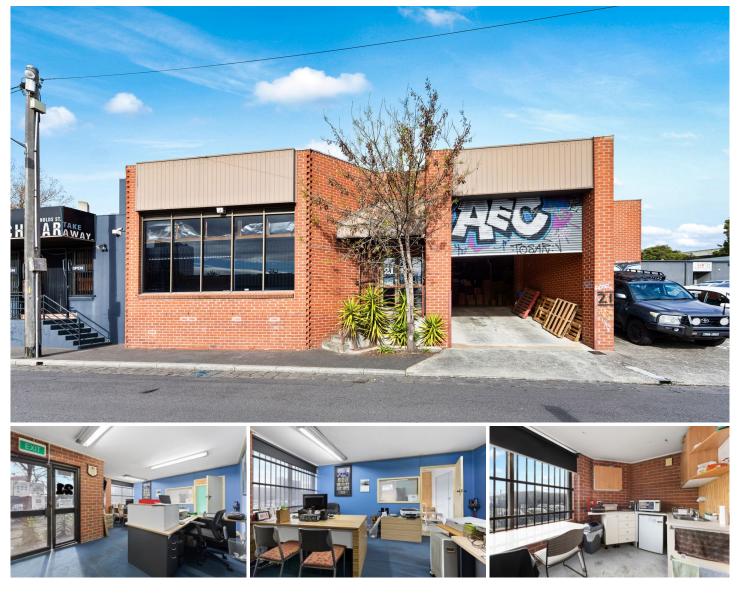

## 21-31 Reynolds Street North Melbourne VIC

- CLEAR SPAN DESIGN
- TOTAL AREA 423 M2\* APPROX
- ROLLER DOOR ACCESS FROM FRONT
- SEPARATE OFFICE AREA
- FULLY AIR CONDITIONED
- WIDE FRONTAGE 24.75 M
- SIDE CARPARK AREA
- SPECIAL USE ZONE
- EXCELLENT AMENITIES

- ADJACENT TO THE ARDEN URBAN RENEWAL PROJECT

For any additional information please contact Martin Smyth 0411 744 000

2 🖨

- Туре Building Size : 423 sqm Land Size View
  - : Industrial

  - : 423 sqm

: https://www.rosinsmyth.com.au/8082258