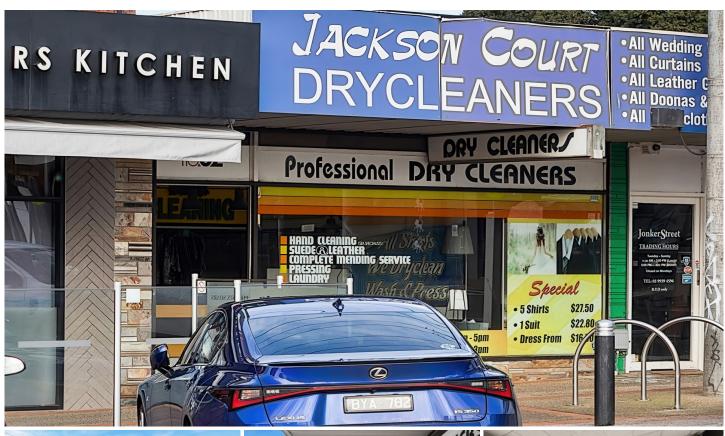

## **ROSIN SMYTH**

## 82 Jackson Court Doncaster East VIC

- LANDHOLDING OF 195 M2\* WITH FRONTAGE OF 6.1 M AND REAR ACCESS
- BRICK BUILDING OF 128 M2\* APPROX
- EXCELLENT INCOME AND STRONG LEASE TERM
- LOCATED IN TIGHTLY HELD RETAIL PRECINCT
- REDEVELOPMENT POTENTIAL (S.T.C.A)
- COMMERCIAL 1 ZONING

For any additional information please contact Martin Smyth | 0411 744 000

\* approx

Type : Retail
Building Size : 128 sqm
Land Size : 195 sqm

View: https://www.rosinsmyth.com.au/8081704

Martin Smyth 9695 5999