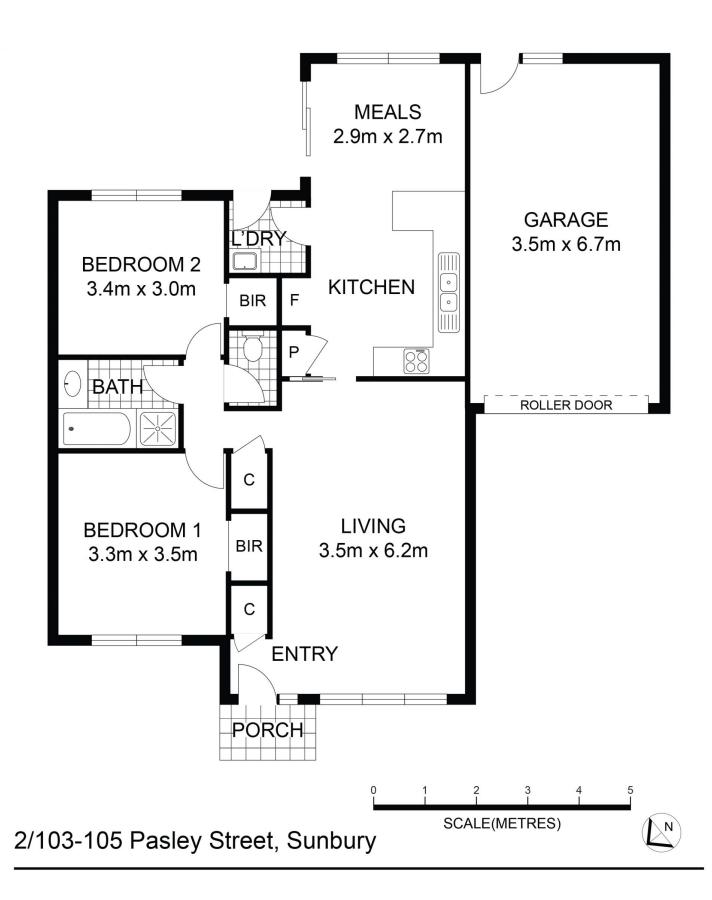

## Key Features:

+ Spacious Living: Step into a bright, airy lounge room that welcomes you with natural light and a cozy ambiance. The split system air-conditioning ensures year-round comfort.

+ Functional Layout: The open-plan kitchen and meals area is thoughtfully designed with ample bench space and cabinetry, making it ideal for both everyday living and

## 2 🎮 1 🚔 1 🚘

| Price                | : \$460,000                             |
|----------------------|-----------------------------------------|
| <b>Building Size</b> | •                                       |
| View                 | : https://www.rosinsmyth.com.au/8049327 |