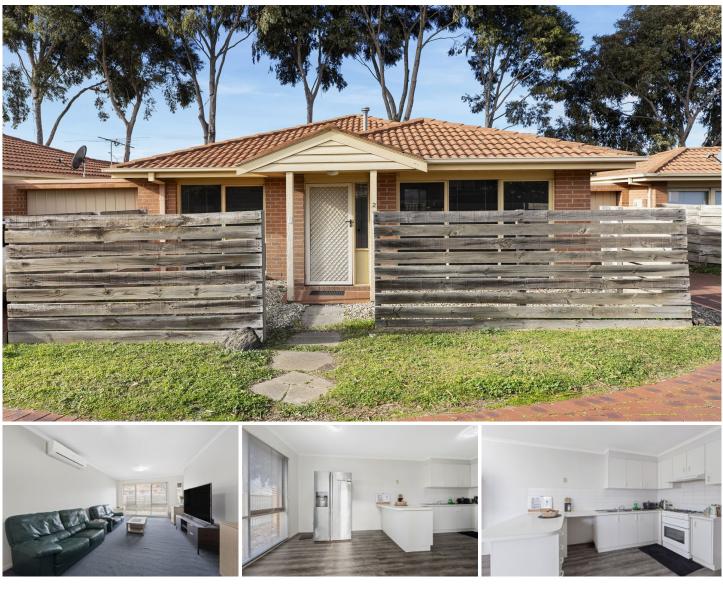

## 2/103 Pasley Street Sunbury VIC

Presenting a prime investment opportunity in the thriving heart of Sunbury, this tenanted unit offers both immediate rental income and long-term capital growth potential. Whether you're an astute investor, a first home buyer, or someone looking to capitalise on the growth of this vibrant suburb, 2/103 Pasley Street is a property that ticks all the boxes.

## Key Features:

+ Spacious Living: Step into a bright, airy lounge room that welcomes you with natural light and a cozy ambiance. The split system air-conditioning ensures year-round comfort.

+ Functional Layout: The open-plan kitchen and meals area is thoughtfully designed with ample bench space and cabinetry, making it ideal for both everyday living and

## 2 🎮 1 🚔 1 🚘

| Price                | : \$460,000                             |
|----------------------|-----------------------------------------|
| <b>Building Size</b> | •                                       |
| View                 | : https://www.rosinsmyth.com.au/8049327 |