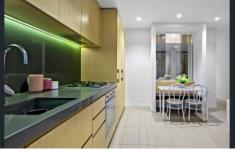

## Key Features:

- $\check{\mathsf{T}}$ wo Bedrooms: Both bedrooms include built-in robes (BIR).
- Central Bathroom: Modern and bright with European laundry equipped with washer and dryer.
- Living and Dining Area: Spacious and open-plan, flowing seamlessly to an