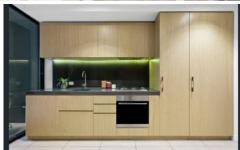

## Key Features:

- $\check{\mathsf{T}}$ wo Bedrooms: Both bedrooms include built-in robes (BIR).
- Central Bathroom: Modern and bright with European laundry equipped with washer and dryer.
- Living and Dining Area: Spacious and open-plan, flowing seamlessly to an