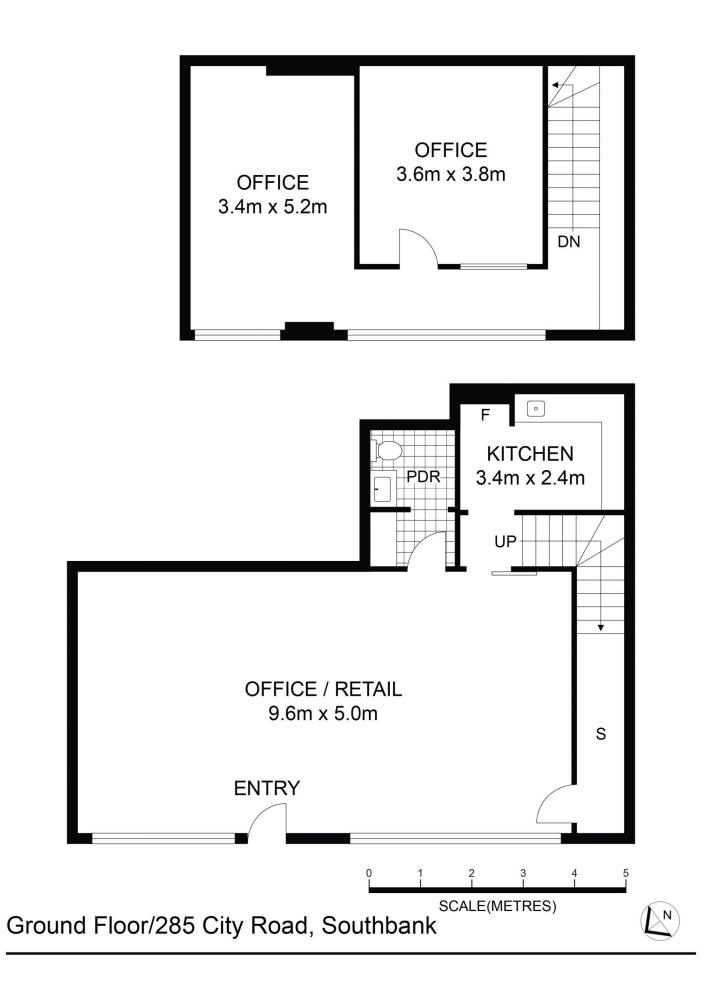

Key Property Features: ? Invest or Occupy ? Prominent space in excellent location ? Boasting a wide glass main road frontage ? Office/showroom space across 2 levels

? Ground floor open-plan area with powder room, kitchenette and storage area

Price: \$850,000Building Size: 87 sqmView: https://www.rosinsmyth.com.au/8040347

Martin Smyth 9695 5999

Massimo Smyth 9695 5999

DISCLAIMER : ALL DIMENSIONS ARE AN APPROXIMATION ONLY AND NO GUARANTEE IS GIVEN WITH RESPECT TO ACCURACY.