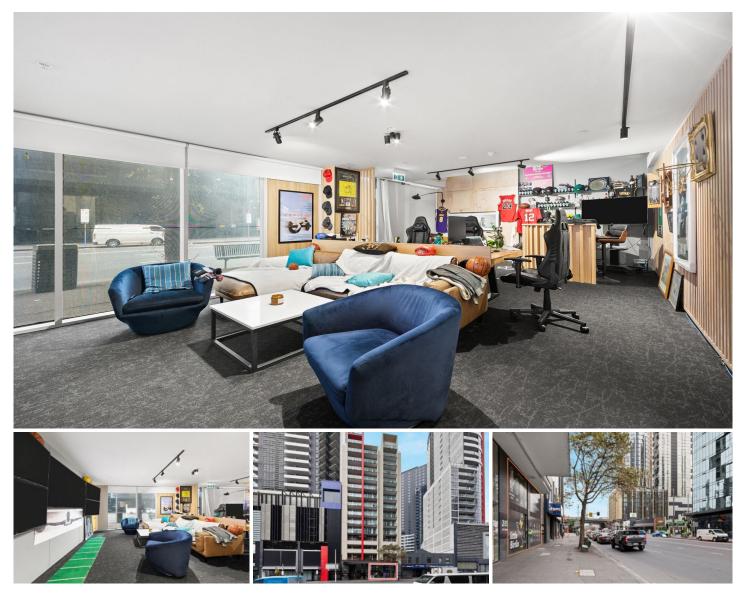

## 285 City Road Southbank VIC

Rosin Smyth & Partners is pleased to present for sale 285 City Road, Southbank. An exclusive opportunity to secure a prime, ground floor space in an excellent CBD fringe location.

The property is perfect for an office/showroom/retail space situated on busy City Road in Southbank, ensuring the potential to attract large volumes of pedestrians, surrounding residents and vehicles passing by.

Key Property Features: ? Invest or Occupy ? Prominent space in excellent location ? Boasting a wide glass main road frontage ? Office/showroom space across 2 levels

? Ground floor open-plan area with powder room, kitchenette and storage area