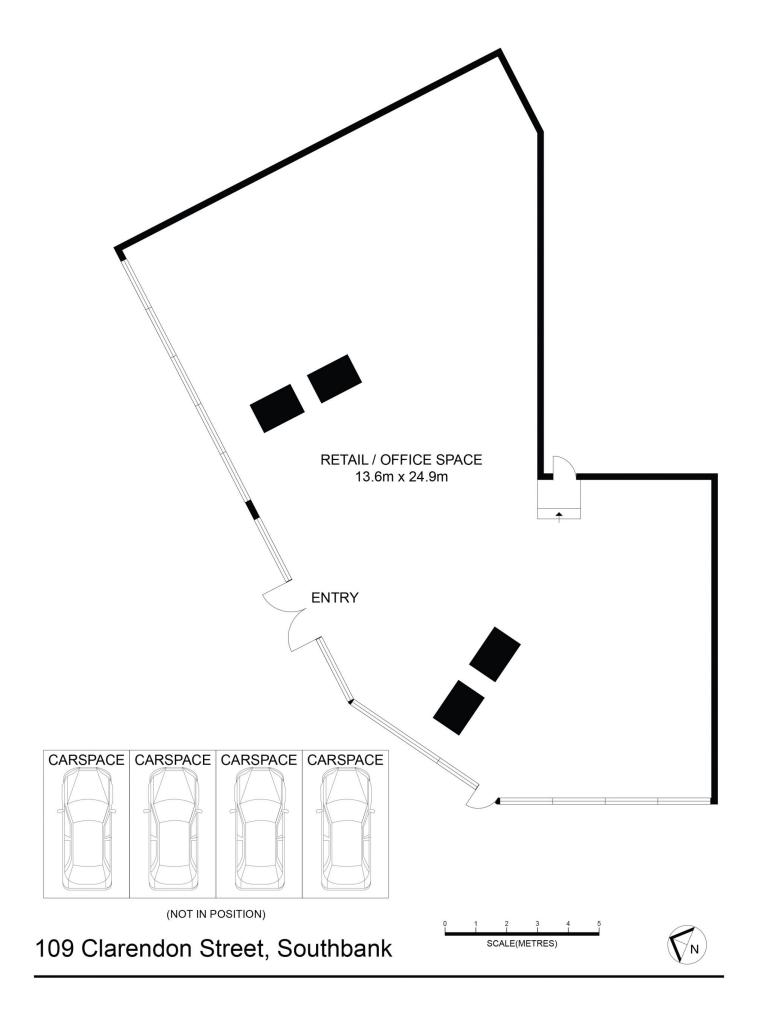

## 109 Clarendon Street Southbank VIC

Discover Southbank's premier retail corner opportunity at 109 Clarendon Street. This high-profile property boasts a strategic corner position, offering unparalleled visibility in a bustling urban setting. With 210 m<sup>2\*</sup> of space, this versatile area is complemented by existing signage and four dedicated car parks, perfectly positioned to capture a high volume of foot traffic.

Key Property Features:

- Area: 210 m2\*

- Car Parks: 4 dedicated spaces

- Signage: 2 large front signs and 1 hanging sign for

maximum exposure

- Location: Prominent corner site with exceptional visibility,

Type : Retail Building Size : 210 sqm

View: https://www.rosinsmyth.com.au/8013591

Martin Smyth 9695 5999

For full version visit the website