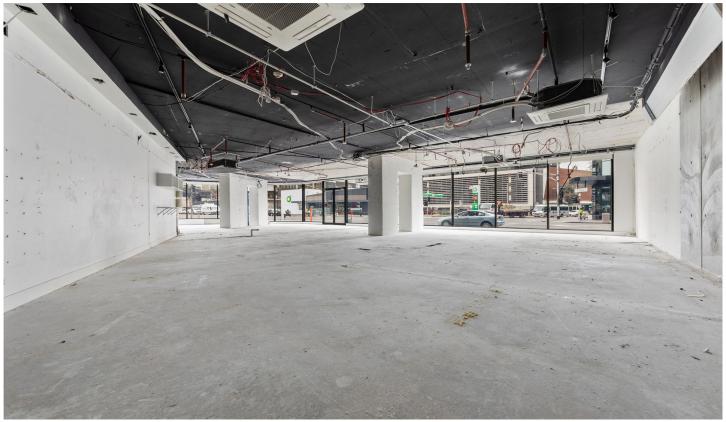

## 109 Clarendon Street Southbank VIC

Discover Southbank's premier retail corner opportunity at 109 Clarendon Street. This high-profile property boasts a strategic corner position, offering unparalleled visibility in a bustling urban setting. With 210 m<sup>2\*</sup> of space, this versatile area is complemented by existing signage and four dedicated car parks, perfectly positioned to capture a high volume of foot traffic.

Key Property Features:

- Area: 210 m2\*

- Car Parks: 4 dedicated spaces

- Signage: 2 large front signs and 1 hanging sign for

maximum exposure

- Location: Prominent corner site with exceptional visibility,