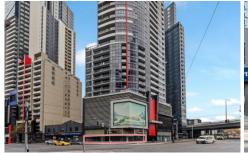

## 109 Clarendon Street Southbank VIC

Discover Southbank's premier retail corner opportunity at 109 Clarendon Street. This high-profile property boasts a strategic corner position, offering unparalleled visibility in a bustling urban setting. With 210 m<sup>2\*</sup> of space, this versatile area is complemented by existing signage and four dedicated car parks, perfectly positioned to capture a high volume of foot traffic.

Key Property Features:

- Area: 210 m2\*

- Car Parks: 4 dedicated spaces

- Signage: 2 large front signs and 1 hanging sign for

maximum exposure

- Location: Prominent corner site with exceptional visibility,