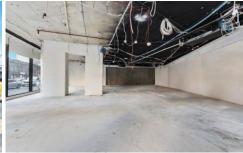

## 109 Clarendon Street Southbank VIC

Discover Southbank's premier retail corner opportunity at 109 Clarendon Street. This high-profile property boasts a strategic corner position, offering unparalleled visibility in a bustling urban setting. With 210 m<sup>2\*</sup> of space, this versatile area is complemented by existing signage and four dedicated car parks, perfectly positioned to capture a high volume of foot traffic.

Key Property Features:

- Area: 210 m2\*

- Car Parks: 4 dedicated spaces

- Signage: 2 large front signs and 1 hanging sign for

maximum exposure

- Location: Prominent corner site with exceptional visibility,